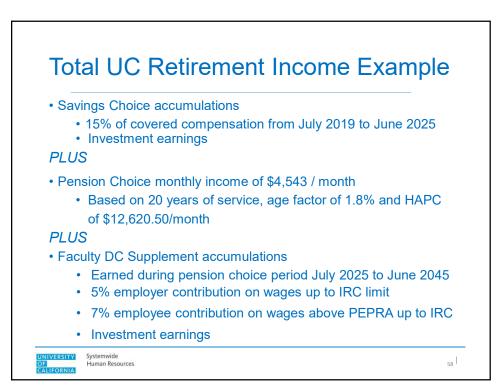

/31/2031 1/1/2027 5/31/2032 2022 2023 1/1/2028 5/31/2033 5/31/2034 2024 1/1/2029 Systemwide Human Resources UNIVERSITY OF CALIFORNIA | 8





| Second Choice<br>Election Date | Pension Choice<br>Effective Date |
|--------------------------------|----------------------------------|
| 1/1/2024 to 5/31/2024          | 7/1/2024                         |
| 6/1/2024 to 5/31/2025          | 7/1/2025                         |
|                                |                                  |
|                                |                                  |
|                                |                                  |































## Pension Choice with DC Supplement first hired on or after July 1, 2016