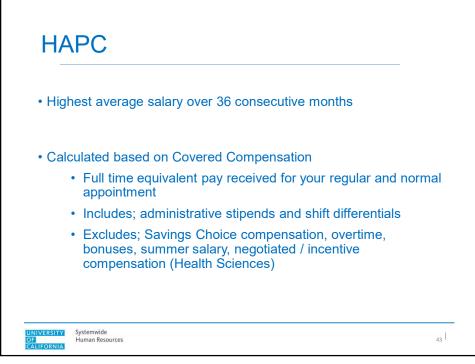

2025 5/31/2030 2021 1/1/2026 5/31/2031 1/1/2027 5/31/2032 2022 2023 1/1/2028 5/31/2033 5/31/2034 2024 1/1/2029 Systemwide Human Resources UNIVERSITY OF CALIFORNIA | 8





| Second Choice<br>Election Date | Pension Choice<br>Effective Date |
|--------------------------------|----------------------------------|
| 1/1/2024 to 5/31/2024          | 7/1/2024                         |
| 6/1/2024 to 5/31/2025          | 7/1/2025                         |
|                                |                                  |
|                                |                                  |
|                                |                                  |































## Pension Choice with DC Supplement first hired on or after July 1, 2016