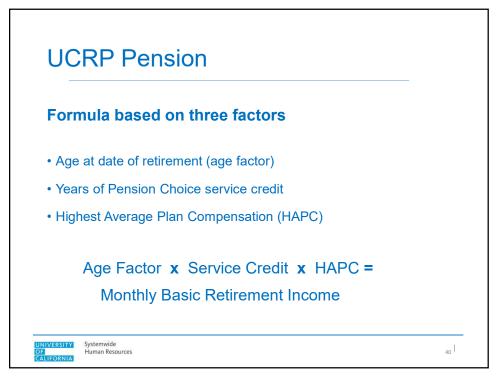

0 1/1/2025 5/31/2030 2021 1/1/2026 5/31/2031 1/1/2027 5/31/2032 2022 2023 1/1/2028 5/31/2033 5/31/2034 2024 1/1/2029 Systemwide Human Resources UNIVERSITY OF CALIFORNIA | 8





| Second Choice<br>Election Date | Pension Choice<br>Effective Date |
|--------------------------------|----------------------------------|
| 1/1/2024 to 5/31/2024          | 7/1/2024                         |
| 6/1/2024 to 5/31/2025          | 7/1/2025                         |
|                                |                                  |
|                                |                                  |
|                                |                                  |































## Pension Choice with DC Supplement first hired on or after July 1, 2016