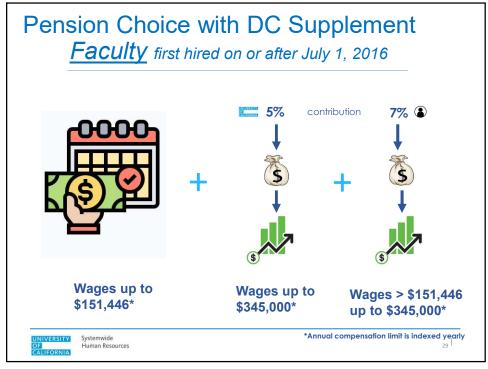

pens Window Closes 2020 1/1/2025 5/31/2030 2021 1/1/2026 5/31/2031 1/1/2027 5/31/2032 2022 2023 1/1/2028 5/31/2033 5/31/2034 2024 1/1/2029 Systemwide Human Resources UNIVERSITY OF CALIFORNIA | 8





| Second Choice<br>Election Date | Pension Choice<br>Effective Date |
|--------------------------------|----------------------------------|
| 1/1/2024 to 5/31/2024          | 7/1/2024                         |
| 6/1/2024 to 5/31/2025          | 7/1/2025                         |
|                                |                                  |
|                                |                                  |
|                                |                                  |































## Pension Choice with DC Supplement first hired on or after July 1, 2016