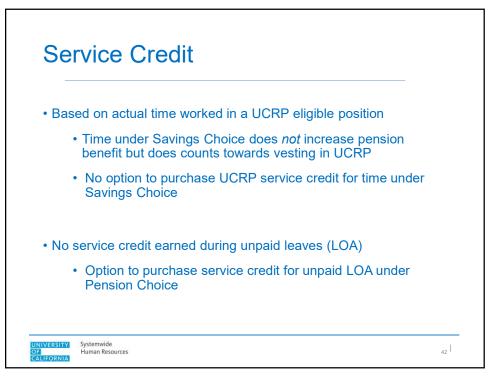

1/2025 5/31/2030 2021 1/1/2026 5/31/2031 1/1/2027 5/31/2032 2022 2023 1/1/2028 5/31/2033 5/31/2034 2024 1/1/2029 Systemwide Human Resources UNIVERSITY OF CALIFORNIA | 8





| Second Choice<br>Election Date | Pension Choice<br>Effective Date |
|--------------------------------|----------------------------------|
| 1/1/2024 to 5/31/2024          | 7/1/2024                         |
| 6/1/2024 to 5/31/2025          | 7/1/2025                         |
|                                |                                  |
|                                |                                  |
|                                |                                  |































## Pension Choice with DC Supplement first hired on or after July 1, 2016