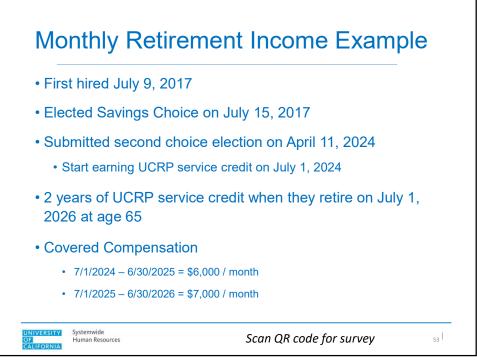

1/1/2026 5/31/2031 1/1/2027 5/31/2032 2022 2023 1/1/2028 5/31/2033 5/31/2034 2024 1/1/2029 Systemwide Human Resources UNIVERSITY OF CALIFORNIA | 8





| Second Choice<br>Election Date | Pension Choice<br>Effective Date |
|--------------------------------|----------------------------------|
| 1/1/2024 to 5/31/2024          | 7/1/2024                         |
| 6/1/2024 to 5/31/2025          | 7/1/2025                         |
|                                |                                  |
|                                |                                  |
|                                |                                  |































## Pension Choice with DC Supplement first hired on or after July 1, 2016