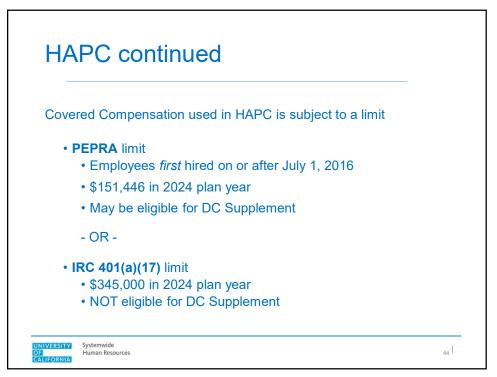

25 5/31/2030 2021 1/1/2026 5/31/2031 1/1/2027 5/31/2032 2022 2023 1/1/2028 5/31/2033 5/31/2034 2024 1/1/2029 Systemwide Human Resources UNIVERSITY OF CALIFORNIA | 8





| Second Choice<br>Election Date | Pension Choice<br>Effective Date |
|--------------------------------|----------------------------------|
| 1/1/2024 to 5/31/2024          | 7/1/2024                         |
| 6/1/2024 to 5/31/2025          | 7/1/2025                         |
|                                |                                  |
|                                |                                  |
|                                |                                  |































## Pension Choice with DC Supplement first hired on or after July 1, 2016