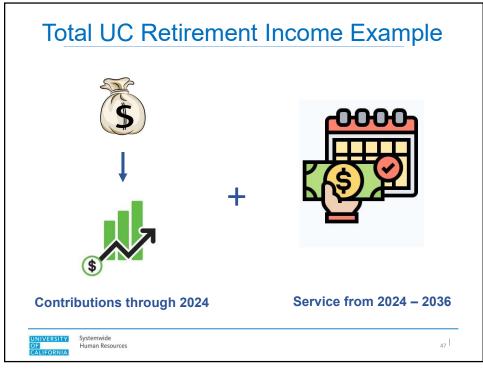

1/2030 2021 1/1/2026 5/31/2031 1/1/2027 5/31/2032 2022 2023 1/1/2028 5/31/2033 5/31/2034 2024 1/1/2029 Systemwide Human Resources UNIVERSITY OF CALIFORNIA | 8





| Second Choice<br>Election Date | Pension Choice<br>Effective Date |
|--------------------------------|----------------------------------|
| 1/1/2024 to 5/31/2024          | 7/1/2024                         |
| 6/1/2024 to 5/31/2025          | 7/1/2025                         |
|                                |                                  |
|                                |                                  |
|                                |                                  |































## Pension Choice with DC Supplement first hired on or after July 1, 2016