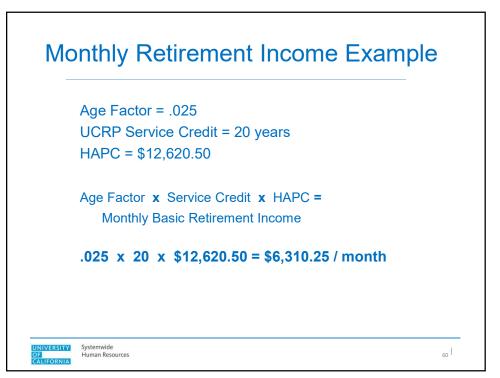

2031 1/1/2027 5/31/2032 2022 2023 1/1/2028 5/31/2033 5/31/2034 2024 1/1/2029 Systemwide Human Resources UNIVERSITY OF CALIFORNIA | 8





| Second Choice<br>Election Date | Pension Choice<br>Effective Date |
|--------------------------------|----------------------------------|
| 1/1/2024 to 5/31/2024          | 7/1/2024                         |
| 6/1/2024 to 5/31/2025          | 7/1/2025                         |
|                                |                                  |
|                                |                                  |
|                                |                                  |































## Pension Choice with DC Supplement first hired on or after July 1, 2016