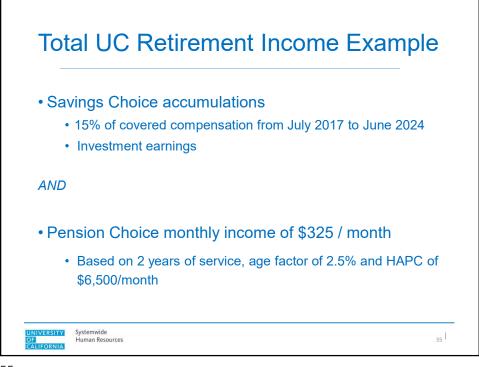

2026 5/31/2031 1/1/2027 5/31/2032 2022 2023 1/1/2028 5/31/2033 5/31/2034 2024 1/1/2029 Systemwide Human Resources UNIVERSITY OF CALIFORNIA | 8





| Second Choice<br>Election Date | Pension Choice<br>Effective Date |
|--------------------------------|----------------------------------|
| 1/1/2024 to 5/31/2024          | 7/1/2024                         |
| 6/1/2024 to 5/31/2025          | 7/1/2025                         |
|                                |                                  |
|                                |                                  |
|                                |                                  |































## Pension Choice with DC Supplement first hired on or after July 1, 2016