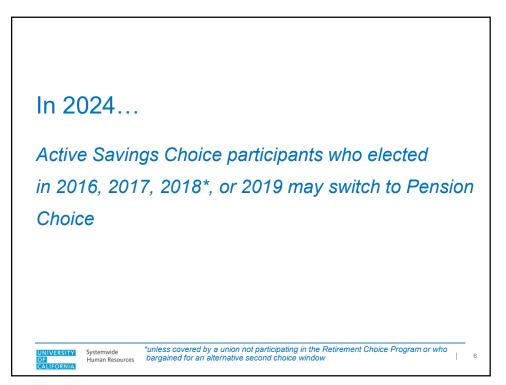

VERSITY Systemwide Human Resources











| Election Year | Window Opens | Window Closes |
|---------------|--------------|---------------|
| 2016          | 1/1/2021     | 5/31/2026     |
| 2017          | 1/1/2022     | 5/31/2027     |
| 2018          | 1/1/2023     | 5/31/2028     |
| 2019          | 1/1/2024     | 5/31/2029     |
|               |              |               |
|               |              |               |

Second Choice Window Schedule cont... Election Year Window Opens Window Closes 2020 1/1/2025 5/31/2030 2021 1/1/2026 5/31/2031 1/1/2027 5/31/2032 2022 2023 1/1/2028 5/31/2033 5/31/2034 2024 1/1/2029 Systemwide Human Resources UNIVERSITY OF CALIFORNIA | 8





| Second Choice<br>Election Date | Pension Choice<br>Effective Date |
|--------------------------------|----------------------------------|
| 1/1