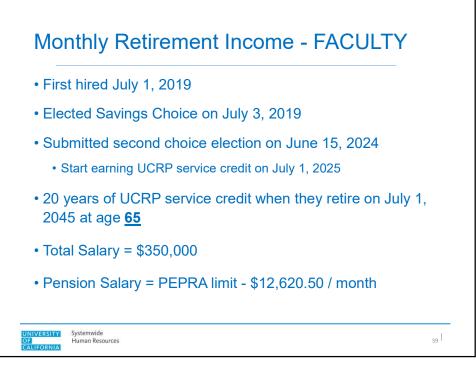

1/2031 1/1/2027 5/31/2032 2022 2023 1/1/2028 5/31/2033 5/31/2034 2024 1/1/2029 Systemwide Human Resources UNIVERSITY OF CALIFORNIA | 8





| Second Choice<br>Election Date | Pension Choice<br>Effective Date |
|--------------------------------|----------------------------------|
| 1/1/2024 to 5/31/2024          | 7/1/2024                         |
| 6/1/2024 to 5/31/2025          | 7/1/2025                         |
|                                |                                  |
|                                |                                  |
|                                |                                  |































## Pension Choice with DC Supplement first hired on or after July 1, 2016