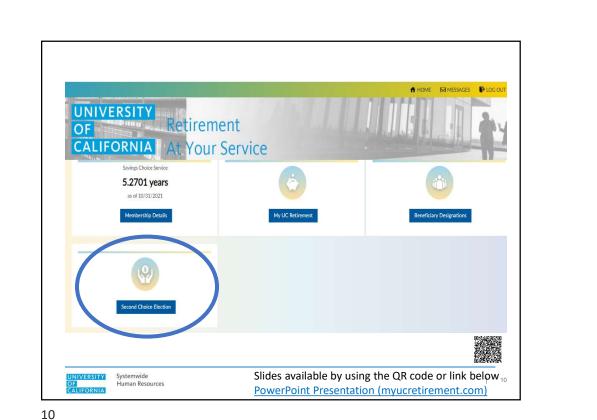

VERSITY Systemwide Human Resources











| Election Year | Window Opens | Window Closes |
|---------------|--------------|---------------|
| 2016          | 1/1/2021     | 5/31/2026     |
| 2017          | 1/1/2022     | 5/31/2027     |
| 2018          | 1/1/2023     | 5/31/2028     |
| 2019          | 1/1/2024     | 5/31/2029     |
|               |              |               |
|               |              |               |

Second Choice Window Schedule cont... Election Year Window Opens Window Closes 2020 1/1/2025 5/31/2030 2021 1/1/2026 5/31/2031 1/1/2027 5/31/2032 2022 2023 1/1/2028 5/31/2033 5/31/2034 2024 1/1/2029 Systemwide Human Resources UNIVERSITY OF CALIFORNIA | 8





| Second Choice<br>Election Date | Pension Choice<br>Effective Date |
|--------------------------------|----------------------------------|
| 1/1/2024 to 5/31/2024          | 7/1/2024                         |
| 6/1/2024 to 5/31/2025          | 7/1/2025                         |
|                                |                                  |
|                                |                                  |
|                                |                                  |































## Pension Choice with DC Supplement first hired on or after July 1, 2016