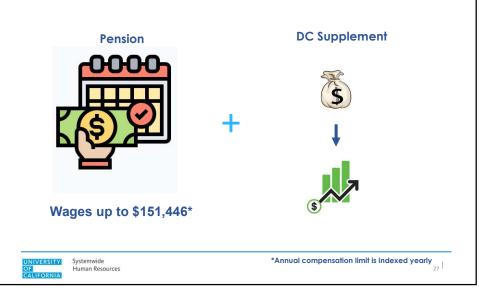

ow Opens Window Closes 2020 1/1/2025 5/31/2030 2021 1/1/2026 5/31/2031 1/1/2027 5/31/2032 2022 2023 1/1/2028 5/31/2033 5/31/2034 2024 1/1/2029 Systemwide Human Resources UNIVERSITY OF CALIFORNIA | 8





| Second Choice<br>Election Date | Pension Choice<br>Effective Date |
|--------------------------------|----------------------------------|
| 1/1/2024 to 5/31/2024          | 7/1/2024                         |
| 6/1/2024 to 5/31/2025          | 7/1/2025                         |
|                                |                                  |
|                                |                                  |
|                                |                                  |































## Pension Choice with DC Supplement first hired on or after July 1, 2016