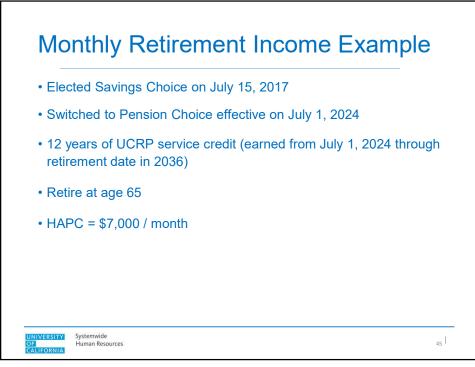

5/31/2030 2021 1/1/2026 5/31/2031 1/1/2027 5/31/2032 2022 2023 1/1/2028 5/31/2033 5/31/2034 2024 1/1/2029 Systemwide Human Resources UNIVERSITY OF CALIFORNIA | 8





| Second Choice<br>Election Date | Pension Choice<br>Effective Date |
|--------------------------------|----------------------------------|
| 1/1/2024 to 5/31/2024          | 7/1/2024                         |
| 6/1/2024 to 5/31/2025          | 7/1/2025                         |
|                                |                                  |
|                                |                                  |
|                                |                                  |































## Pension Choice with DC Supplement first hired on or after July 1, 2016