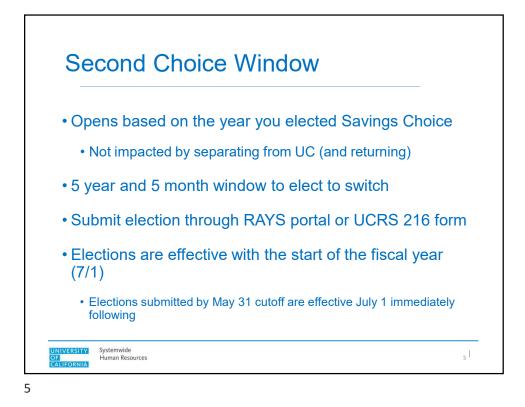

VERSITY Systemwide Human Resources











| Election Year | Window Opens | Window Closes |
|---------------|--------------|---------------|
| 2016          | 1/1/2021     | 5/31/2026     |
| 2017          | 1/1/2022     | 5/31/2027     |
| 2018          | 1/1/2023     | 5/31/2028     |
| 2019          | 1/1/2024     | 5/31/2029     |
|               |              |               |
|               |              |               |

Second Choice Window Schedule cont... Election Year Window Opens Window Closes 2020 1/1/2025 5/31/2030 2021 1/1/2026 5/31/2031 1/1/2027 5/31/2032 2022 2023 1/1/2028 5/31/2033 5/31/2034 2024 1/1/2029 Systemwide Human Resources UNIVERSITY OF CALIFORNIA | 8





| Second Choice<br>Election Date | Pension Choice<br>Effective Date |
|--------------------------------|----------------------------------|
| 1