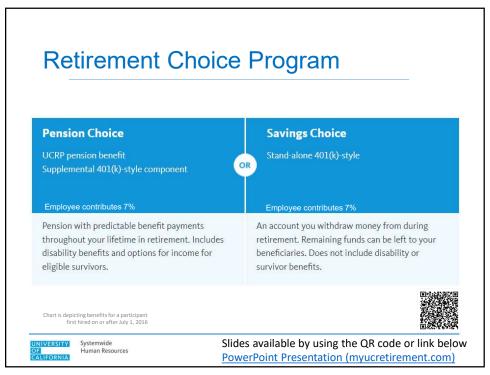

VERSITY Systemwide Human Resources











| Election Year | Window Opens | Window Closes |
|---------------|--------------|---------------|
| 2016          | 1/1/2021     | 5/31/2026     |
| 2017          | 1/1/2022     | 5/31/2027     |
| 2018          | 1/1/2023     | 5/31/2028     |
| 2019          | 1/1/2024     | 5/31/2029     |
|               |              |               |
|               |              |               |

Second Choice Window Schedule cont... Election Year Window Opens Window Closes 2020 1/1/2025 5/31/2030 2021 1/1/2026 5/31/2031 1/1/2027 5/31/2032 2022 2023 1/1/2028 5/31/2033 5/31/2034 2024 1/1/2029 Systemwide Human Resources UNIVERSITY OF CALIFORNIA | 8





| Second Choice<br>Election Date | Pension Choice<br>Effective Date |
|--------------------------------|---------------------------------