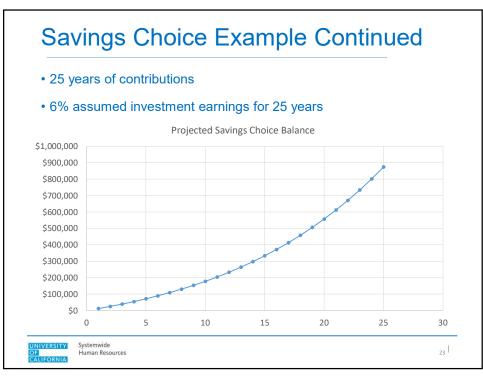

|               |

Second Choice Window Schedule cont... Election Year Window Opens Window Closes 2020 1/1/2025 5/31/2030 2021 1/1/2026 5/31/2031 1/1/2027 5/31/2032 2022 2023 1/1/2028 5/31/2033 5/31/2034 2024 1/1/2029 Systemwide Human Resources UNIVERSITY OF CALIFORNIA | 8





| Second Choice<br>Election Date | Pension Choice<br>Effective Date |
|--------------------------------|----------------------------------|
| 1/1/2024 to 5/31/2024          | 7/1/2024                         |
| 6/1/2024 to 5/31/2025          | 7/1/2025                         |
|                                |                                  |
|                                |                                  |
|                                |                                  |































## Pension Choice with DC Supplement first hired on or after July 1, 2016