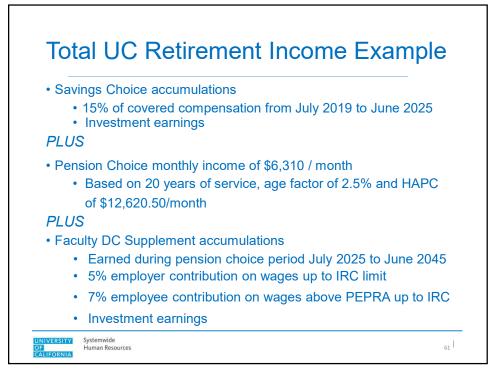

31 1/1/2027 5/31/2032 2022 2023 1/1/2028 5/31/2033 5/31/2034 2024 1/1/2029 Systemwide Human Resources UNIVERSITY OF CALIFORNIA | 8





| Second Choice<br>Election Date | Pension Choice<br>Effective Date |
|--------------------------------|----------------------------------|
| 1/1/2024 to 5/31/2024          | 7/1/2024                         |
| 6/1/2024 to 5/31/2025          | 7/1/2025                         |
|                                |                                  |
|                                |                                  |
|                                |                                  |































## Pension Choice with DC Supplement first hired on or after July 1, 2016