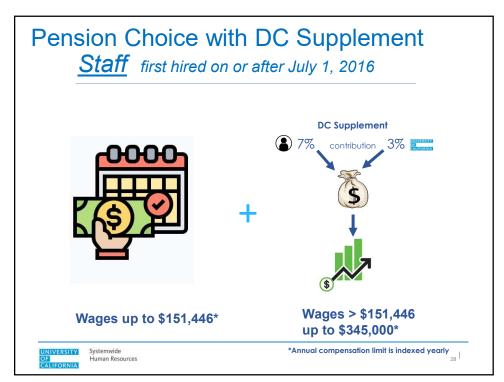

Opens Window Closes 2020 1/1/2025 5/31/2030 2021 1/1/2026 5/31/2031 1/1/2027 5/31/2032 2022 2023 1/1/2028 5/31/2033 5/31/2034 2024 1/1/2029 Systemwide Human Resources UNIVERSITY OF CALIFORNIA | 8





| Second Choice<br>Election Date | Pension Choice<br>Effective Date |
|--------------------------------|----------------------------------|
| 1/1/2024 to 5/31/2024          | 7/1/2024                         |
| 6/1/2024 to 5/31/2025          | 7/1/2025                         |
|                                |                                  |
|                                |                                  |
|                                |                                  |































## Pension Choice with DC Supplement first hired on or after July 1, 2016