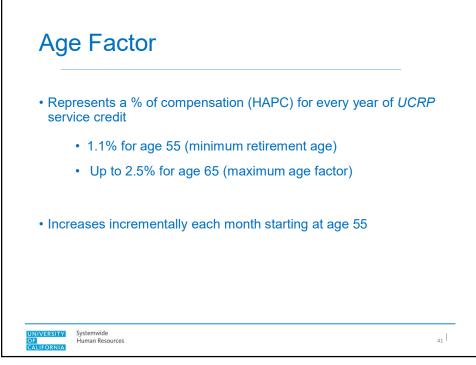

1/1/2025 5/31/2030 2021 1/1/2026 5/31/2031 1/1/2027 5/31/2032 2022 2023 1/1/2028 5/31/2033 5/31/2034 2024 1/1/2029 Systemwide Human Resources UNIVERSITY OF CALIFORNIA | 8





| Second Choice<br>Election Date | Pension Choice<br>Effective Date |
|--------------------------------|----------------------------------|
| 1/1/2024 to 5/31/2024          | 7/1/2024                         |
| 6/1/2024 to 5/31/2025          | 7/1/2025                         |
|                                |                                  |
|                                |                                  |
|                                |                                  |































## Pension Choice with DC Supplement first hired on or after July 1, 2016