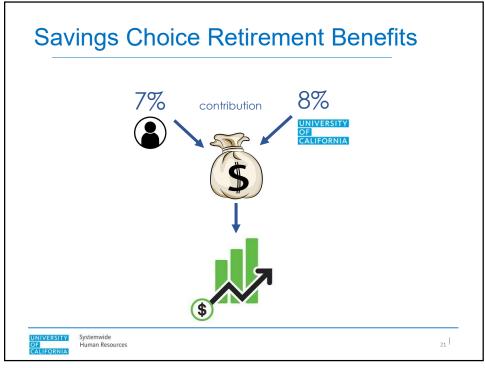

|               |

Second Choice Window Schedule cont... Election Year Window Opens Window Closes 2020 1/1/2025 5/31/2030 2021 1/1/2026 5/31/2031 1/1/2027 5/31/2032 2022 2023 1/1/2028 5/31/2033 5/31/2034 2024 1/1/2029 Systemwide Human Resources UNIVERSITY OF CALIFORNIA | 8





| Second Choice<br>Election Date | Pension Choice<br>Effective Date |
|--------------------------------|----------------------------------|
| 1/1/2024 to 5/31/2024          | 7/1/2024                         |
| 6/1/2024 to 5/31/2025          | 7/1/2025                         |
|                                |                                  |
|                                |                                  |
|                                |                                  |































## Pension Choice with DC Supplement first hired on or after July 1, 2016