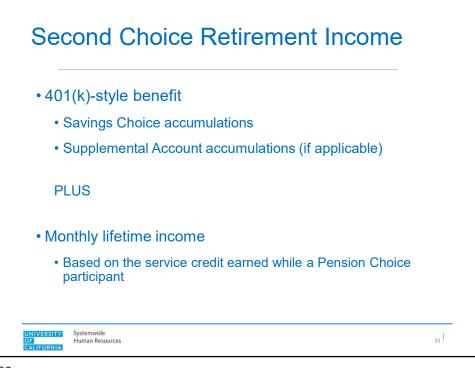

dow Closes 2020 1/1/2025 5/31/2030 2021 1/1/2026 5/31/2031 1/1/2027 5/31/2032 2022 2023 1/1/2028 5/31/2033 5/31/2034 2024 1/1/2029 Systemwide Human Resources UNIVERSITY OF CALIFORNIA | 8





| Second Choice<br>Election Date | Pension Choice<br>Effective Date |
|--------------------------------|----------------------------------|
| 1/1/2024 to 5/31/2024          | 7/1/2024                         |
| 6/1/2024 to 5/31/2025          | 7/1/2025                         |
|                                |                                  |
|                                |                                  |
|                                |                                  |































## Pension Choice with DC Supplement first hired on or after July 1, 2016