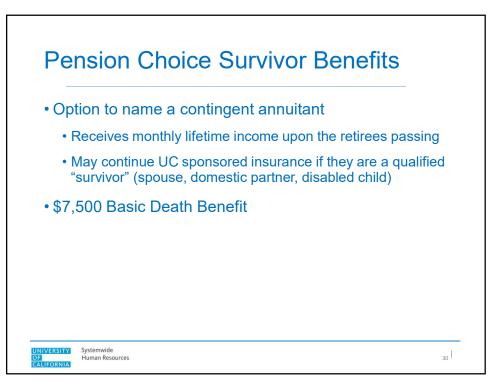

ns Window Closes 2020 1/1/2025 5/31/2030 2021 1/1/2026 5/31/2031 1/1/2027 5/31/2032 2022 2023 1/1/2028 5/31/2033 5/31/2034 2024 1/1/2029 Systemwide Human Resources UNIVERSITY OF CALIFORNIA | 8





| Second Choice<br>Election Date | Pension Choice<br>Effective Date |
|--------------------------------|----------------------------------|
| 1/1/2024 to 5/31/2024          | 7/1/2024                         |
| 6/1/2024 to 5/31/2025          | 7/1/2025                         |
|                                |                                  |
|                                |                                  |
|                                |                                  |































## Pension Choice with DC Supplement first hired on or after July 1, 2016