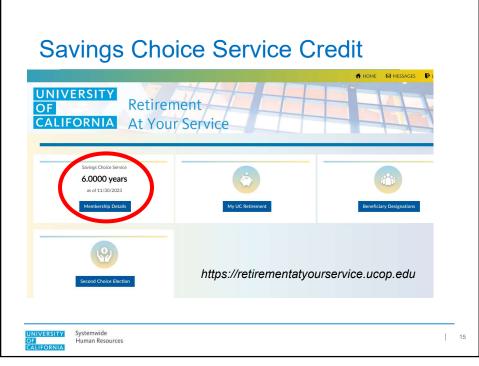

|              |               |

Second Choice Window Schedule cont... Election Year Window Opens Window Closes 2020 1/1/2025 5/31/2030 2021 1/1/2026 5/31/2031 1/1/2027 5/31/2032 2022 2023 1/1/2028 5/31/2033 5/31/2034 2024 1/1/2029 Systemwide Human Resources UNIVERSITY OF CALIFORNIA | 8





| Second Choice<br>Election Date | Pension Choice<br>Effective Date |
|--------------------------------|----------------------------------|
| 1/1/2024 to 5/31/2024          | 7/1/2024                         |
| 6/1/2024 to 5/31/2025          | 7/1/2025                         |
|                                |                                  |
|                                |                                  |
|                                |                                  |































## Pension Choice with DC Supplement first hired on or after July 1, 2016