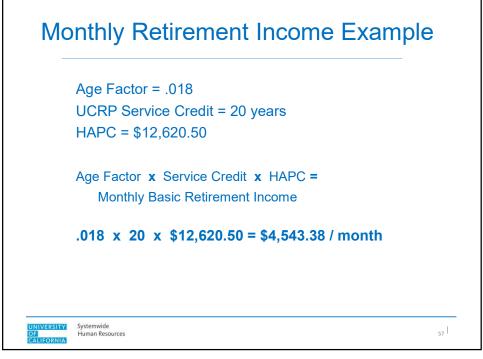

5/31/2031 1/1/2027 5/31/2032 2022 2023 1/1/2028 5/31/2033 5/31/2034 2024 1/1/2029 Systemwide Human Resources UNIVERSITY OF CALIFORNIA | 8





| Second Choice<br>Election Date | Pension Choice<br>Effective Date |
|--------------------------------|----------------------------------|
| 1/1/2024 to 5/31/2024          | 7/1/2024                         |
| 6/1/2024 to 5/31/2025          | 7/1/2025                         |
|                                |                                  |
|                                |                                  |
|                                |                                  |































## Pension Choice with DC Supplement first hired on or after July 1, 2016