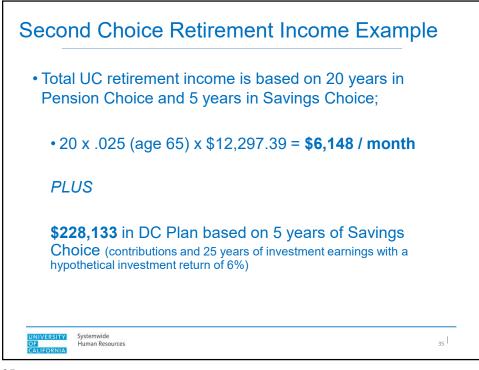

Closes 2020 1/1/2025 5/31/2030 2021 1/1/2026 5/31/2031 1/1/2027 5/31/2032 2022 2023 1/1/2028 5/31/2033 5/31/2034 2024 1/1/2029 Systemwide Human Resources UNIVERSITY OF CALIFORNIA | 8





| Second Choice<br>Election Date | Pension Choice<br>Effective Date |
|--------------------------------|----------------------------------|
| 1/1/2024 to 5/31/2024          | 7/1/2024                         |
| 6/1/2024 to 5/31/2025          | 7/1/2025                         |
|                                |                                  |
|                                |                                  |
|                                |                                  |































## Pension Choice with DC Supplement first hired on or after July 1, 2016