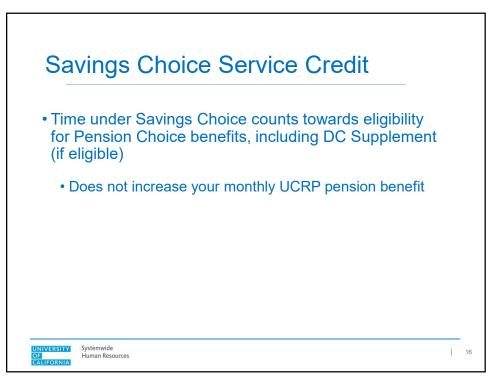

|              |               |

Second Choice Window Schedule cont... Election Year Window Opens Window Closes 2020 1/1/2025 5/31/2030 2021 1/1/2026 5/31/2031 1/1/2027 5/31/2032 2022 2023 1/1/2028 5/31/2033 5/31/2034 2024 1/1/2029 Systemwide Human Resources UNIVERSITY OF CALIFORNIA | 8





| Second Choice<br>Election Date | Pension Choice<br>Effective Date |
|--------------------------------|----------------------------------|
| 1/1/2024 to 5/31/2024          | 7/1/2024                         |
| 6/1/2024 to 5/31/2025          | 7/1/2025                         |
|                                |                                  |
|                                |                                  |
|                                |                                  |































## Pension Choice with DC Supplement first hired on or after July 1, 2016