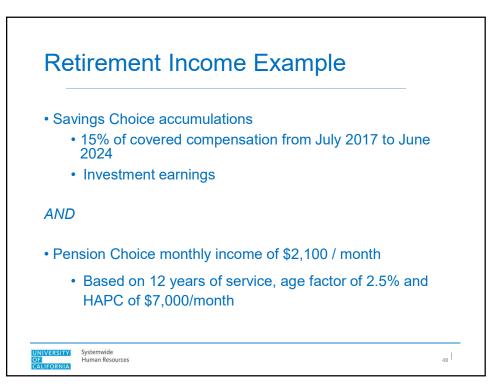

2030 2021 1/1/2026 5/31/2031 1/1/2027 5/31/2032 2022 2023 1/1/2028 5/31/2033 5/31/2034 2024 1/1/2029 Systemwide Human Resources UNIVERSITY OF CALIFORNIA | 8





| Second Choice<br>Election Date | Pension Choice<br>Effective Date |
|--------------------------------|----------------------------------|
| 1/1/2024 to 5/31/2024          | 7/1/2024                         |
| 6/1/2024 to 5/31/2025          | 7/1/2025                         |
|                                |                                  |
|                                |                                  |
|                                |                                  |































## Pension Choice with DC Supplement first hired on or after July 1, 2016