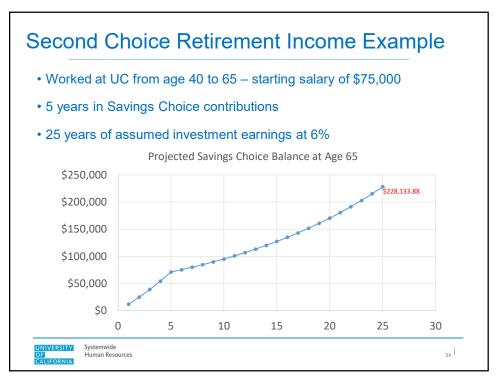

w Closes 2020 1/1/2025 5/31/2030 2021 1/1/2026 5/31/2031 1/1/2027 5/31/2032 2022 2023 1/1/2028 5/31/2033 5/31/2034 2024 1/1/2029 Systemwide Human Resources UNIVERSITY OF CALIFORNIA | 8





| Second Choice<br>Election Date | Pension Choice<br>Effective Date |
|--------------------------------|----------------------------------|
| 1/1/2024 to 5/31/2024          | 7/1/2024                         |
| 6/1/2024 to 5/31/2025          | 7/1/2025                         |
|                                |                                  |
|                                |                                  |
|                                |                                  |































## Pension Choice with DC Supplement first hired on or after July 1, 2016