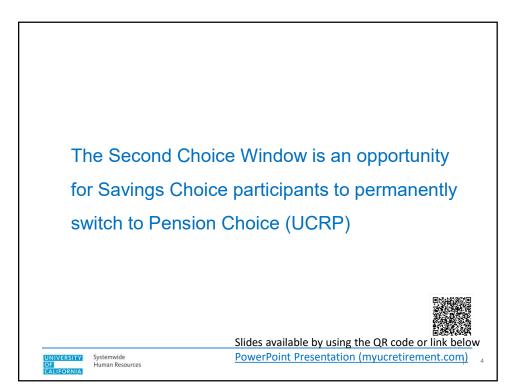

VERSITY Systemwide Human Resources











| Election Year | Window Opens | Window Closes |
|---------------|--------------|---------------|
| 2016          | 1/1/2021     | 5/31/2026     |
| 2017          | 1/1/2022     | 5/31/2027     |
| 2018          | 1/1/2023     | 5/31/2028     |
| 2019          | 1/1/2024     | 5/31/2029     |
|               |              |               |
|               |              |               |

Second Choice Window Schedule cont... Election Year Window Opens Window Closes 2020 1/1/2025 5/31/2030 2021 1/1/2026 5/31/2031 1/1/2027 5/31/2032 2022 2023 1/1/2028 5/31/2033 5/31/2034 2024 1/1/2029 Systemwide Human Resources UNIVERSITY OF CALIFORNIA | 8





| Second Choice<br>Election Date | Pension Choice<br>Effective Date |
|--------------------------------|----------------------------------|
|