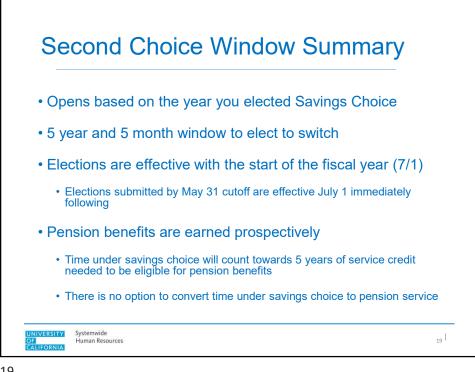

| Second Choice<br>Election Date | Pension Choice<br>Effective Date |
|--------------------------------|----------------------------------|
| 1/1/2024 to 5/31/2024          | 7/1/2024                         |
| 6/1/2024 to 5/31/2025          | 7/1/2025                         |
|                                |                                  |
|                                |                                  |
|                                |                                  |