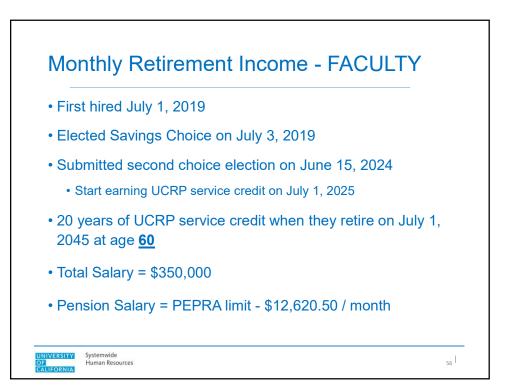

26 5/31/2031 1/1/2027 5/31/2032 2022 2023 1/1/2028 5/31/2033 5/31/2034 2024 1/1/2029 Systemwide Human Resources UNIVERSITY OF CALIFORNIA | 8





| Second Choice<br>Election Date | Pension Choice<br>Effective Date |
|--------------------------------|----------------------------------|
| 1/1/2024 to 5/31/2024          | 7/1/2024                         |
| 6/1/2024 to 5/31/2025          | 7/1/2025                         |
|                                |                                  |
|                                |                                  |
|                                |                                  |































## Pension Choice with DC Supplement first hired on or after July 1, 2016