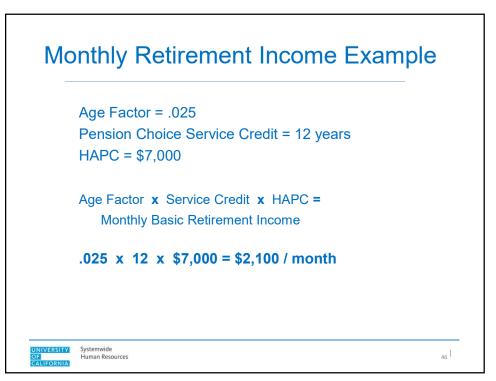

/31/2030 2021 1/1/2026 5/31/2031 1/1/2027 5/31/2032 2022 2023 1/1/2028 5/31/2033 5/31/2034 2024 1/1/2029 Systemwide Human Resources UNIVERSITY OF CALIFORNIA | 8





| Second Choice<br>Election Date | Pension Choice<br>Effective Date |
|--------------------------------|----------------------------------|
| 1/1/2024 to 5/31/2024          | 7/1/2024                         |
| 6/1/2024 to 5/31/2025          | 7/1/2025                         |
|                                |                                  |
|                                |                                  |
|                                |                                  |































## Pension Choice with DC Supplement first hired on or after July 1, 2016