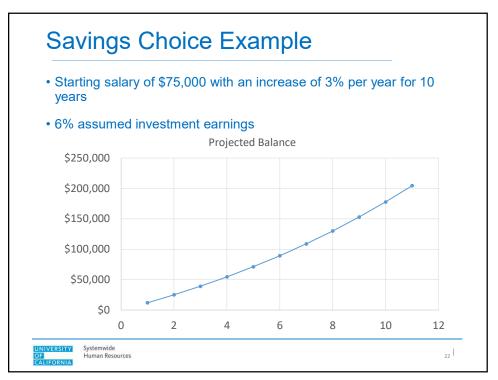

|               |

Second Choice Window Schedule cont... Election Year Window Opens Window Closes 2020 1/1/2025 5/31/2030 2021 1/1/2026 5/31/2031 1/1/2027 5/31/2032 2022 2023 1/1/2028 5/31/2033 5/31/2034 2024 1/1/2029 Systemwide Human Resources UNIVERSITY OF CALIFORNIA | 8





| Second Choice<br>Election Date | Pension Choice<br>Effective Date |
|--------------------------------|----------------------------------|
| 1/1/2024 to 5/31/2024          | 7/1/2024                         |
| 6/1/2024 to 5/31/2025          | 7/1/2025                         |
|                                |                                  |
|                                |                                  |
|                                |                                  |































## Pension Choice with DC Supplement first hired on or after July 1, 2016