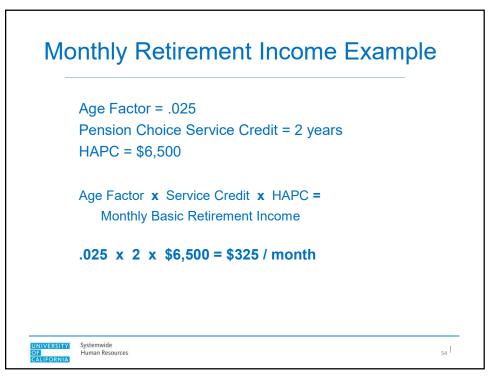

1/2026 5/31/2031 1/1/2027 5/31/2032 2022 2023 1/1/2028 5/31/2033 5/31/2034 2024 1/1/2029 Systemwide Human Resources UNIVERSITY OF CALIFORNIA | 8





| Second Choice<br>Election Date | Pension Choice<br>Effective Date |
|--------------------------------|----------------------------------|
| 1/1/2024 to 5/31/2024          | 7/1/2024                         |
| 6/1/2024 to 5/31/2025          | 7/1/2025                         |
|                                |                                  |
|                                |                                  |
|                                |                                  |































## Pension Choice with DC Supplement first hired on or after July 1, 2016