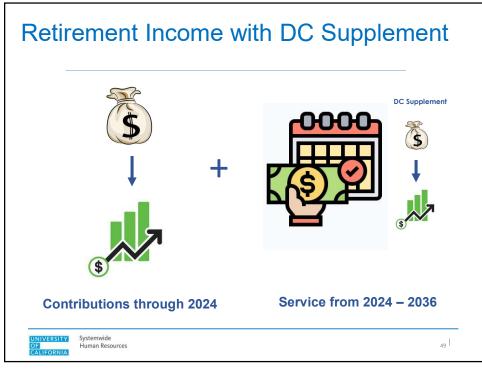

30 2021 1/1/2026 5/31/2031 1/1/2027 5/31/2032 2022 2023 1/1/2028 5/31/2033 5/31/2034 2024 1/1/2029 Systemwide Human Resources UNIVERSITY OF CALIFORNIA | 8





| Second Choice<br>Election Date | Pension Choice<br>Effective Date |
|--------------------------------|----------------------------------|
| 1/1/2024 to 5/31/2024          | 7/1/2024                         |
| 6/1/2024 to 5/31/2025          | 7/1/2025                         |
|                                |                                  |
|                                |                                  |
|                                |                                  |































## Pension Choice with DC Supplement first hired on or after July 1, 2016